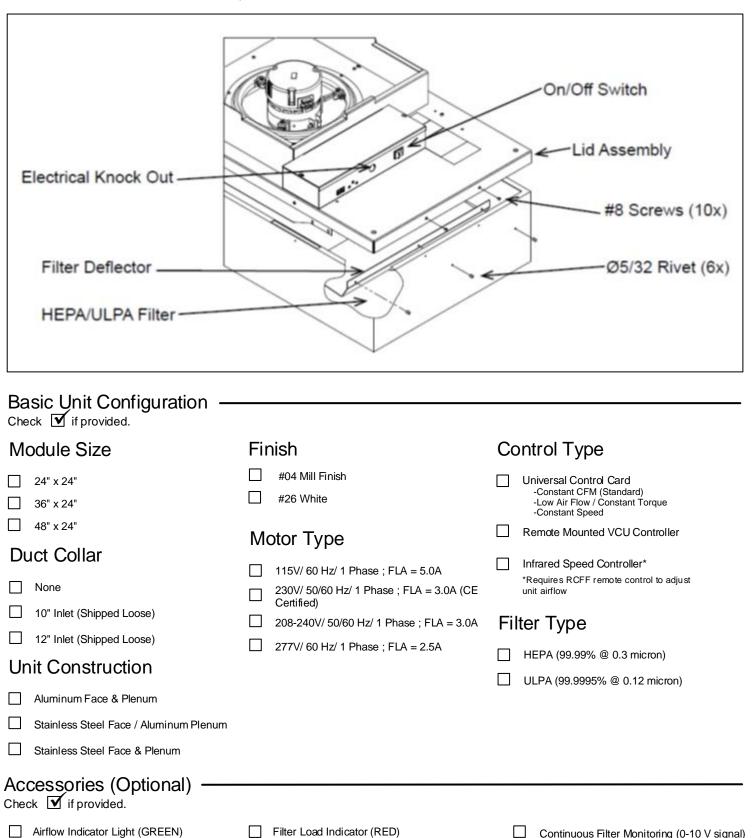

## Submittal

## General Description

- Titus Fan Filter Diffusers provide constant unidirectional airflow to occupied space
- FFDE offers high performance, low energy usage & low noise levels for use in cleanroom applications
- Low profile design is great for applications with limited ceiling plenum space
- Walkable plenum (excluding pre-filter), rated at 250 lbs

- EC motor with universal control card
- Forward curved centrifugal fan
- Snap-in prefilter allows for easy replacement and maintenance
- Tested to IEST recommended standards
- UL 507 Listed with standard UL 900 filters

This submittal is meant to demonstrate general dimensions of this product. The drawings are not meant to detail every aspect of the product. Drawings are not to scale. Titus reserves the right to make changes without written notice.