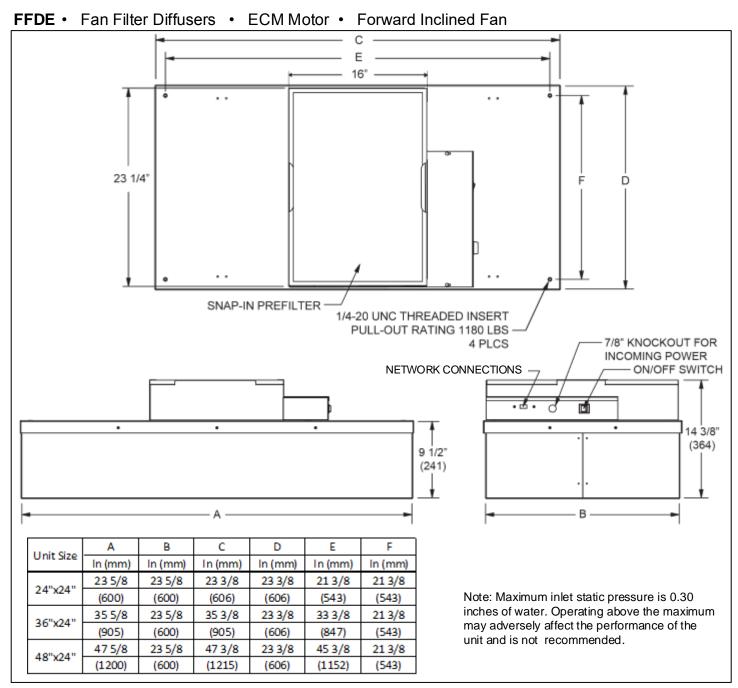

## Submittal

## General Description

- Titus Fan Filter Diffusers provide constant unidirectional airflow to occupied space
- FFDE offers high performance, low energy usage & low noise levels for use in cleanroom applications
- Low profile design is great for applications with limited ceiling plenum space
- Walkable plenum (excluding pre-filter), rated at 250 lbs

- EC motor with universal control card
- Forward curved centrifugal fan
- Snap-in prefilter allows for easy replacement and maintenance
- Tested to IEST recommended standards
- UL 507 Listed with standard UL 900 filters

This submittal is meant to demonstrate general dimensions of this product. The drawings are not meant to detail every aspect of the product. Drawings are not to scale. Titus reserves the right to make changes without written notice.